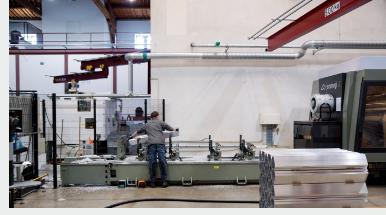

## FACTORY TOUR ... & more!

Designer and manufacturer or urban lighting furniture for more than 50 years, Technilum is located in the South of France, one hour from Montpellier, in an old wine factory entirely refurbished. Too cramped to fully satisfy ambitious orders, especially for international projects, and yet willing to grow, Technilum launched an extension of its production facilities, operational since 2017. The result of this industrial and architectural project is an efficient production facility perfectly integrated into the surrounding landscape typical of South of France.