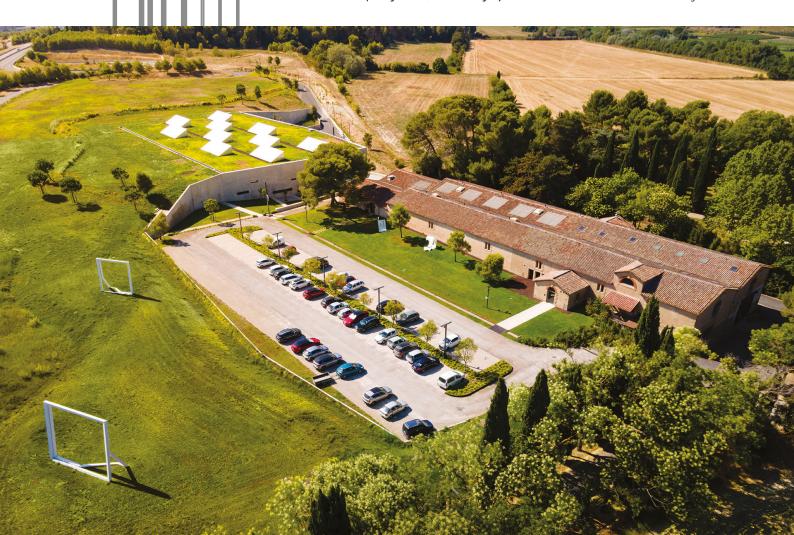

## FACTORY TOUR ... & more!

Designer and manufacturer or urban lighting furniture for more than 50 years, Technilum is located in the South of France, one hour from Montpellier, in an old wine factory entirely refurbished. Too cramped to fully satisfy ambitious orders, especially for international projects, and yet willing to grow, Technilum launched an extension of its production facilities, operational since 2017. The result of this industrial and architectural project is an efficient production facility perfectly integrated into the surrounding landscape typical of South of France.