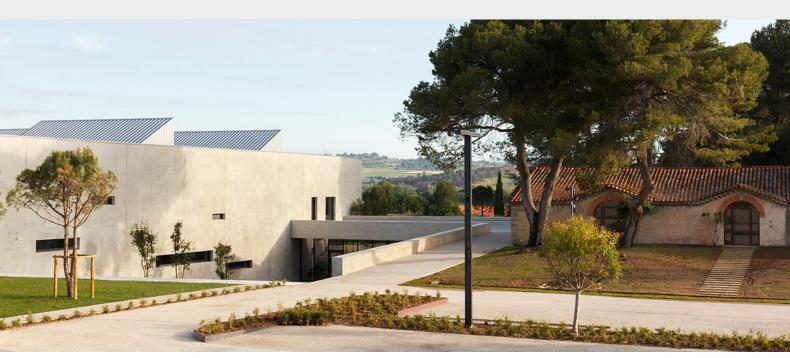

## FACTORY TOUR ... & more!

Designer and manufacturer or urban lighting furniture for more than 50 years, Technilum is located in the South of France, one hour from Montpellier, in an old wine factory entirely refurbished. Too cramped to fully satisfy ambitious orders, especially for international projects, and yet willing to grow, Technilum launched an extension of its production facilities, operational since 2017. The result of this industrial and architectural project is an efficient production facility perfectly integrated into the surrounding landscape typical of South of France.