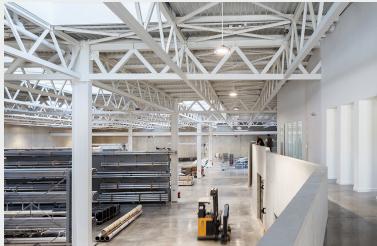

## FACTORY TOUR ... & more!

Designer and manufacturer or urban lighting furniture for more than 50 years, Technilum is located in the South of France, one hour from Montpellier, in an old wine factory entirely refurbished. Too cramped to fully satisfy ambitious orders, especially for international projects, and yet willing to grow, Technilum launched an extension of its production facilities, operational since 2017. The result of this industrial and architectural project is an efficient production facility perfectly integrated into the surrounding landscape typical of South of France.