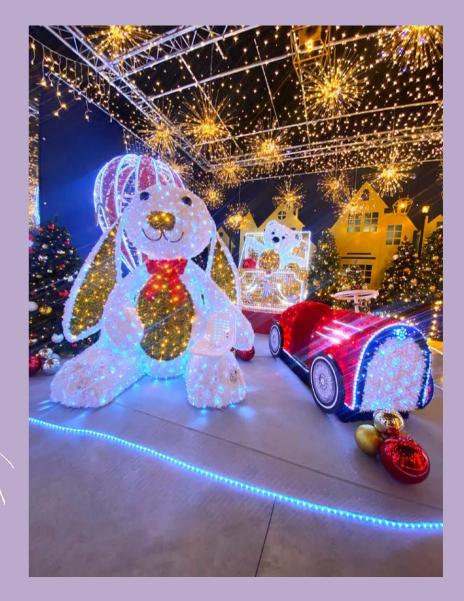

# OUR SHOWROOM

This is where the magic is beginning (and where a surprise is waiting for you!)

Visit our showroom and be prepared for an amazing experience !

Along the way, dance with our 'Santa Rock', 'Lou' the Drummer and 'Johnny' the Reindeer, our new 2024 characters. Discover our new range of toys and also 'Gary' the funny Yeti.

Rediscover 'Tommy' on his sledge or 'Teddy' the bear, our legendary and endearing characters.

Finally, test our entire range of interactive products live, as well as our various solutions to reduce the power consumption of your decorations !

Over 700m2 of inspiration and magic for your Christmas or summer decorations!